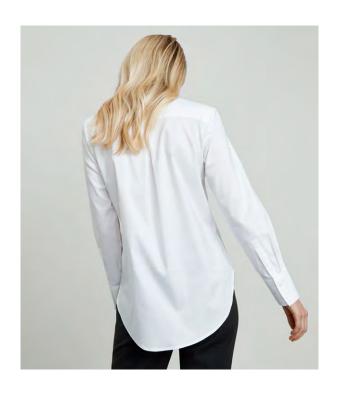

## new look: camden

A new women's silhouette and classic men's shirt in our best oxford cotton fabric.

Refined and naturally sculpted, these shirts are both timeless and contemporary.

8