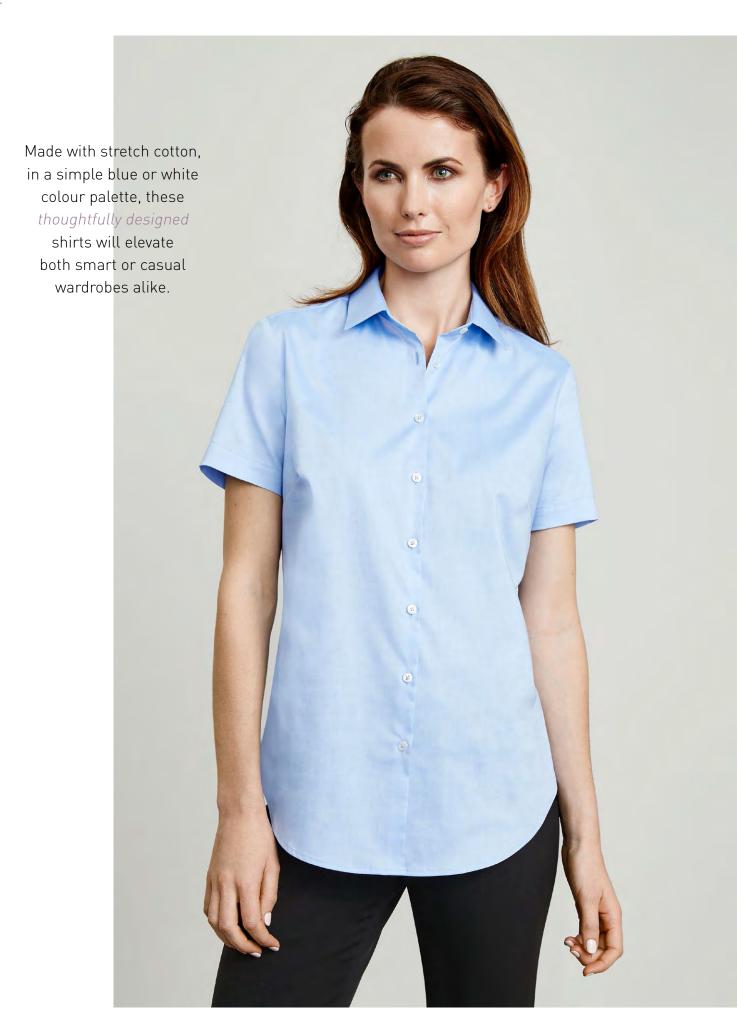

## new look: camden

A new women's silhouette and classic men's shirt in our best oxford cotton fabric.

Refined and naturally sculpted, these shirts are both timeless and contemporary.

8