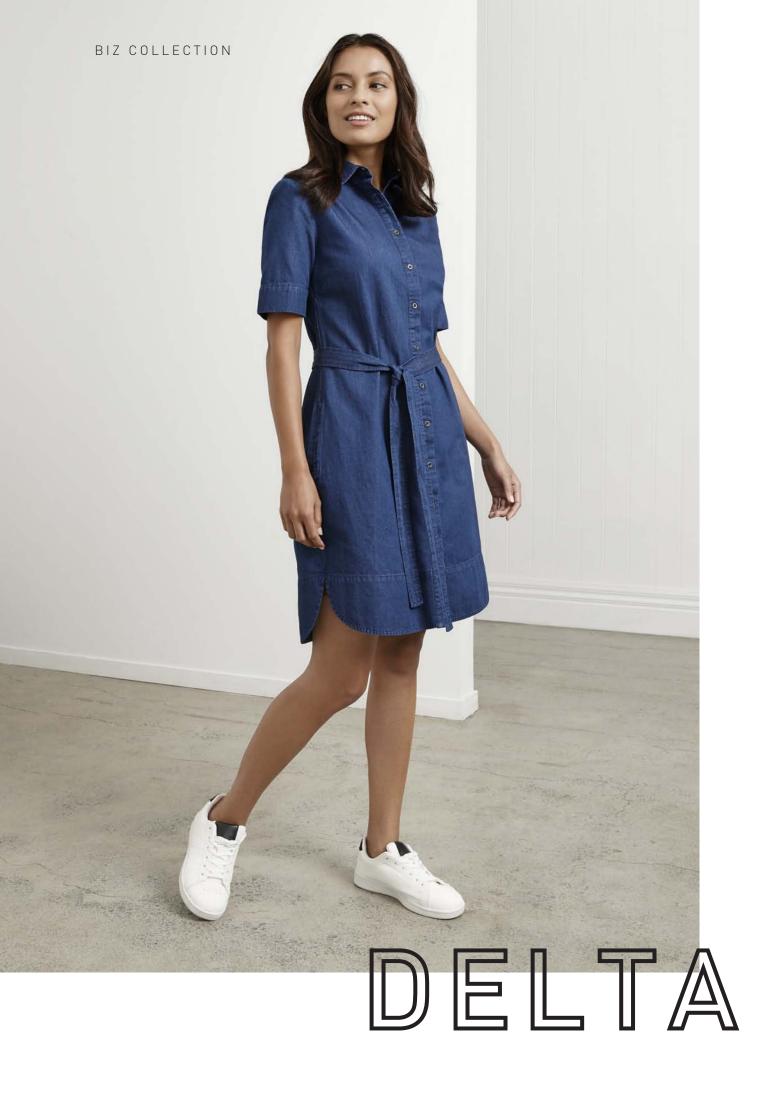

Made for the everyday, this cool denim dress takes minimal effort. Just button-up and go.

### BS020L Ladies Delta Dress

Easy fit. 100% Cotton stonewashed denim dress. Sizes 6 - 20.