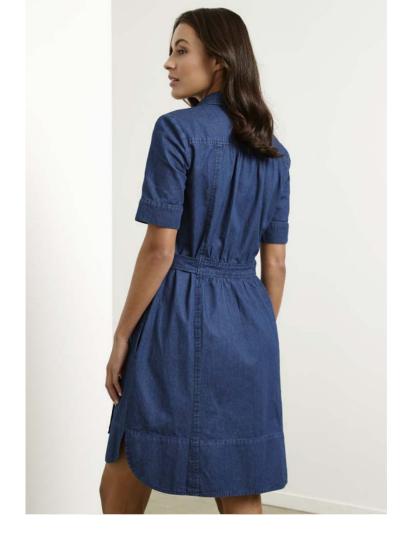

Made for the everyday, this cool denim dress takes minimal effort. Just button-up and go.

### BS020L Ladies Delta Dress

Easy fit. 100% Cotton stonewashed denim dress. Sizes 6 - 20.