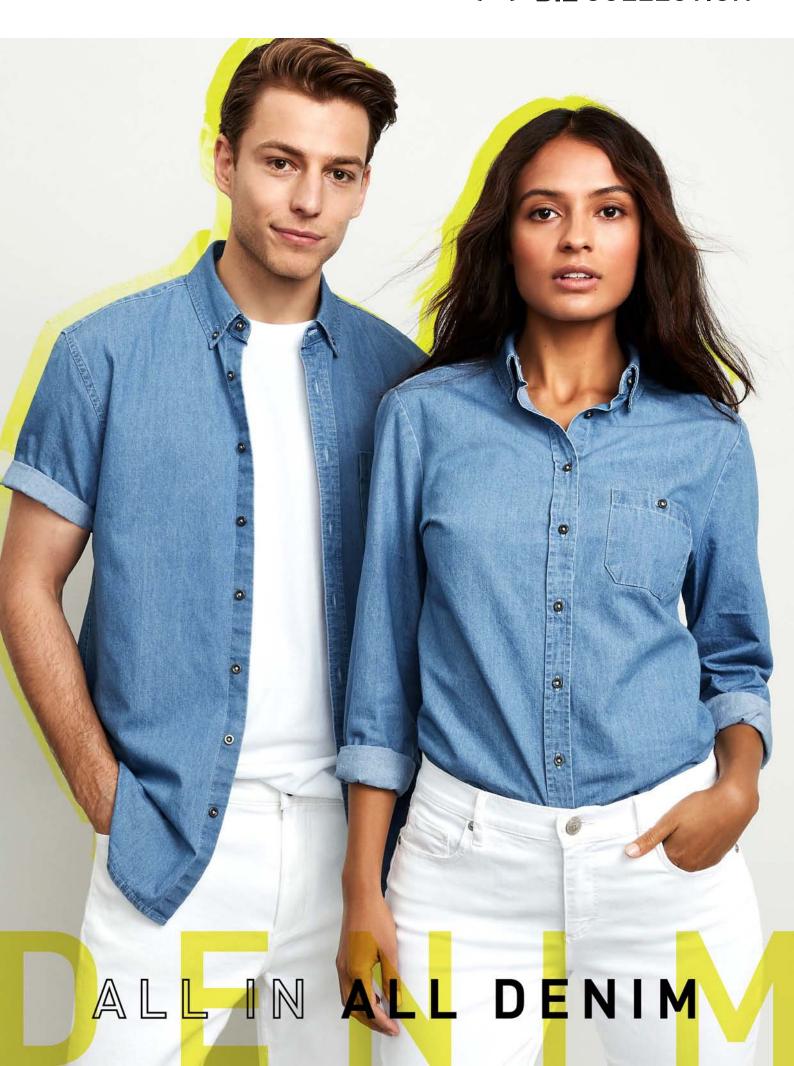

## LOVE DENIM SO DO

Dressed up or street-styled, the universal appeal of denim makes it the uniform of choice for hard workers everywhere.

From tradies to bakeries, hotels and cafes, tech services to social workers – denim does it all!

Tucked-in, buttoned up or worn loose.

A denim shirt delivers an authentic, effortless vibe.

S017ML Mens Indie Long Sleeve Shirt S017MS Mens Indie Short Sleeve Shirt

Classic fit. 100% Cotton stonewashed denim shirt. Sizes XS - 3XL.

## A refined pocket and matching top-stitched details keeps the look streamlined and workplace ready.

S017LL Ladies Indie Long Sleeve Shirt S017LS Ladies Indie Short Sleeve Shirt

Semi-Fitted. 100% Cotton stonewashed denim shirt. Sizes 6 - 20.