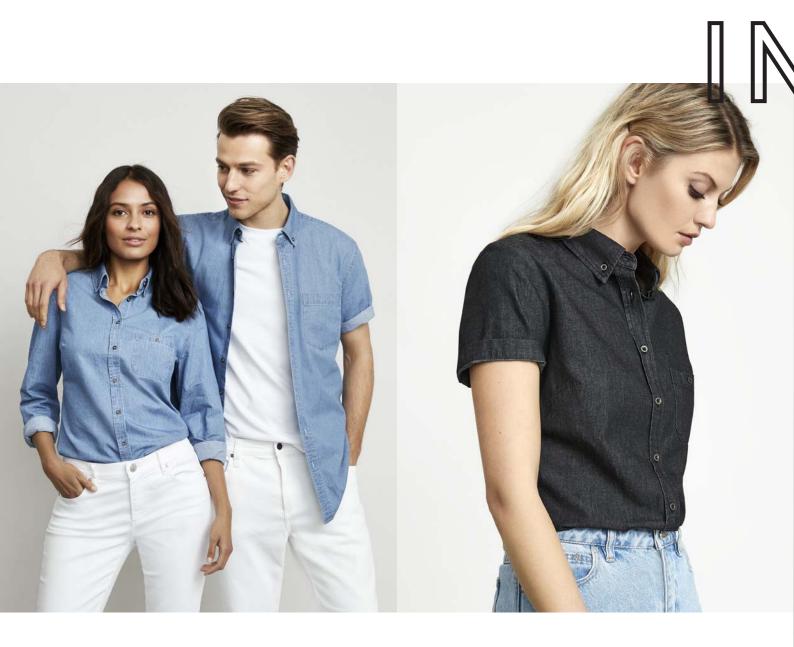

Tucked-in, buttoned up or worn loose.

A denim shirt delivers an authentic, effortless vibe.

S017ML Mens Indie Long Sleeve Shirt S017MS Mens Indie Short Sleeve Shirt

Classic fit. 100% Cotton stonewashed denim shirt. Sizes XS - 3XL.

## A refined pocket and matching top-stitched details keeps the look streamlined and workplace ready.

S017LL Ladies Indie Long Sleeve Shirt S017LS Ladies Indie Short Sleeve Shirt

Semi-Fitted. 100% Cotton stonewashed denim shirt. Sizes 6 - 20.