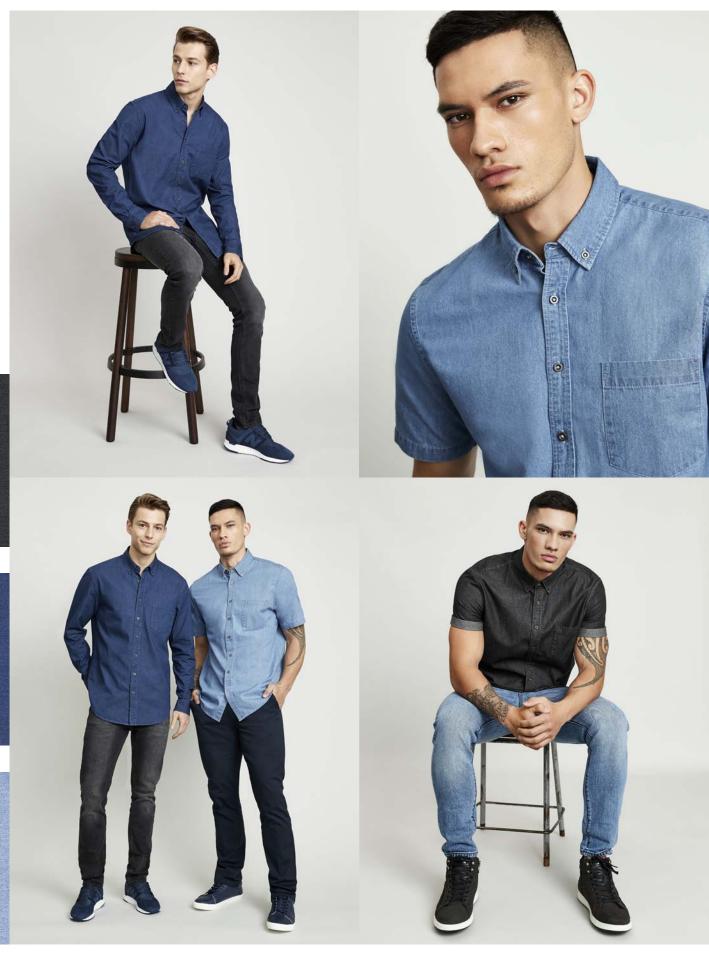

Tucked-in, buttoned up or worn loose.

A denim shirt delivers an authentic, effortless vibe.

S017ML Mens Indie Long Sleeve Shirt S017MS Mens Indie Short Sleeve Shirt

Classic fit. 100% Cotton stonewashed denim shirt. Sizes XS - 3XL.

## A refined pocket and matching top-stitched details keeps the look streamlined and workplace ready.

S017LL Ladies Indie Long Sleeve Shirt S017LS Ladies Indie Short Sleeve Shirt

Semi-Fitted. 100% Cotton stonewashed denim shirt. Sizes 6 - 20.