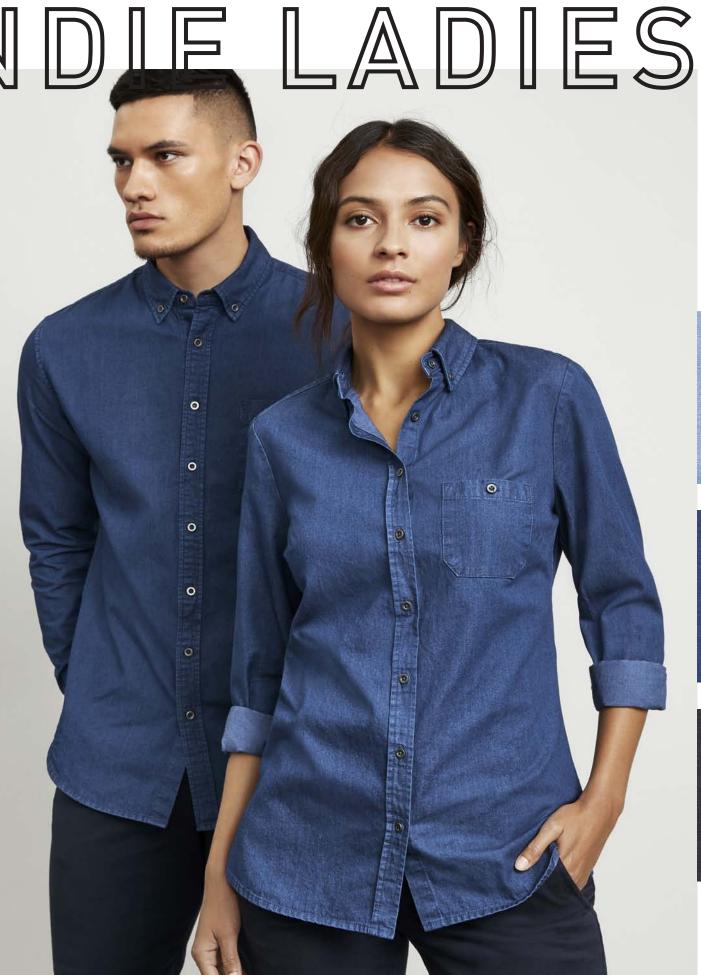

Tucked-in, buttoned up or worn loose.

A denim shirt delivers an authentic, effortless vibe.

S017ML Mens Indie Long Sleeve Shirt S017MS Mens Indie Short Sleeve Shirt

Classic fit. 100% Cotton stonewashed denim shirt. Sizes XS - 3XL.

## A refined pocket and matching top-stitched details keeps the look streamlined and workplace ready.

S017LL Ladies Indie Long Sleeve Shirt S017LS Ladies Indie Short Sleeve Shirt

Semi-Fitted. 100% Cotton stonewashed denim shirt. Sizes 6 - 20.