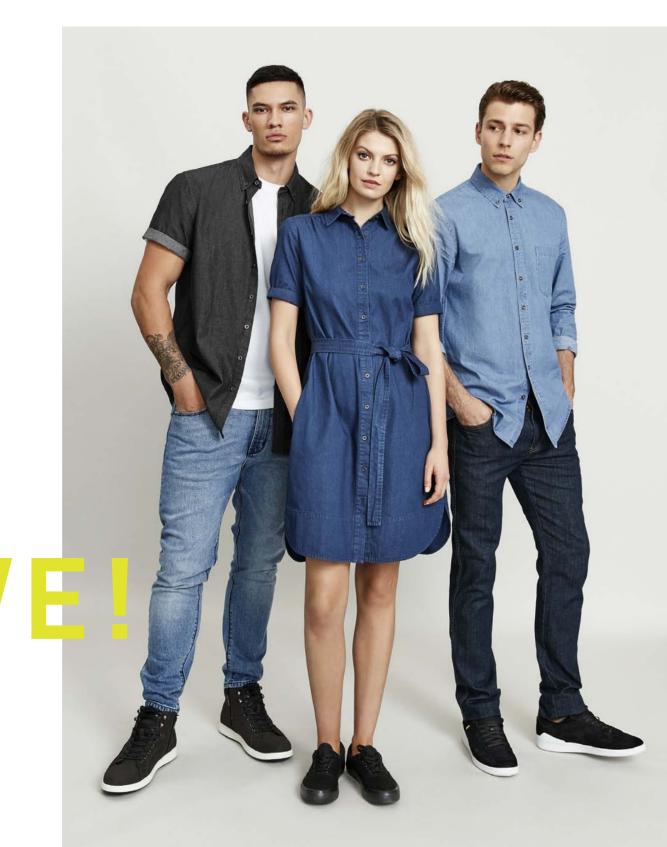

Made for the everyday, this cool denim dress takes minimal effort. Just button-up and go.

### BS020L Ladies Delta Dress

Easy fit. 100% Cotton stonewashed denim dress. Sizes 6 - 20.