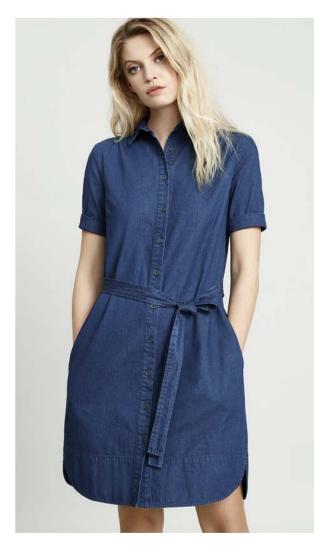

Made for the everyday, this cool denim dress takes minimal effort. Just button-up and go.

### BS020L Ladies Delta Dress

Easy fit. 100% Cotton stonewashed denim dress. Sizes 6 - 20.