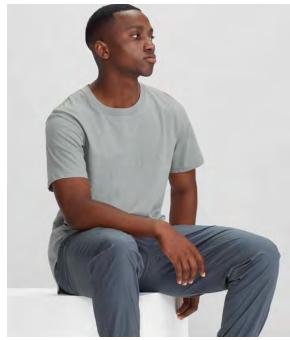

## Streetworx 9

ZH135 MENS TEE XS - 5XL ZH735 WOMENS TEE XS - 2XL

100% Super Compact Cotton Charcoal Marle: 60% Cotton 40% Polyester 160 GSM 28 Singles

Soft, lightweight and breathable. Longer tail with curved hem. Tear-away label to facilitate re-branding. Side seams. Taped shoulder to maintain shape.

## Streetworx §

## ZH137 MENS SLEEVELESS XS - 5XL

100% Super Compact Cotton Charcoal Marle: 60% Cotton 40% Polyester 160 GSM 28 Singles

Soft, lightweight and breathable. Drop armhole with raw edge finish. Longer tail with curved hem. Tear-away label to facilitate re-branding. Side seams. Taped shoulder to maintain shape.