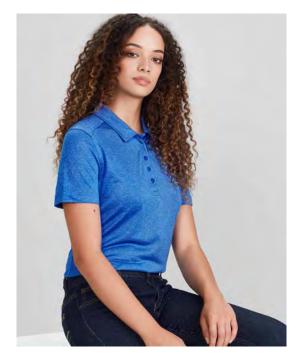

P815MS MENS POLO XS - 3XL, 5XL P815LS WOMENS POLO 6 - 24

BIZ COOL™ 100% Micro Polyester 160 GSM

Anti-shrink, anti-fade. Cotton-like feel that keeps you cool and dry. Heathered marle look. Flat-locked shoulder seams. Self-fabric collar and placket.

Black (Solid) Electric Blue

Black Cyan

Charcoal Teal

Silver Lime

White Red

Navy Magenta (W Only)