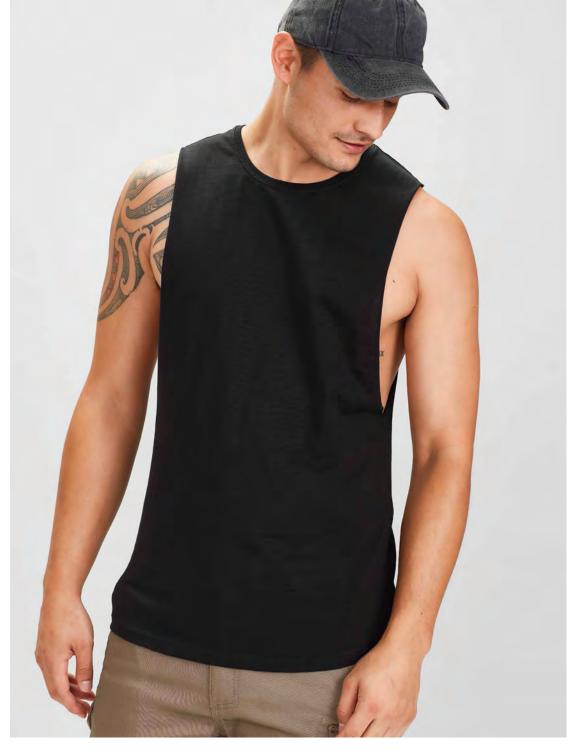

## Streetworx 9

ZH135 MENS TEE XS - 5XL ZH735 WOMENS TEE XS - 2XL

100% Super Compact Cotton Charcoal Marle: 60% Cotton 40% Polyester 160 GSM 28 Singles

Soft, lightweight and breathable. Longer tail with curved hem. Tear-away label to facilitate re-branding. Side seams. Taped shoulder to maintain shape.