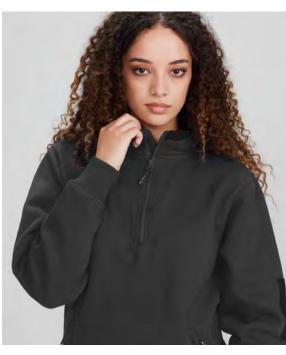

#### ZT366 UNISEX FLEECE XXS - 5XL, 7XL

55% Cotton, 45% Polyester 320 GSM

Premium heavy weight brushed fleece. Half zip. Ribbed knit on hem and cuffs. Woven arm pen pocket in contrast fabric. Two side hip pockets. Reinforced at all key stress points with bar tacks.

Black Charcoal

Charcoal Black