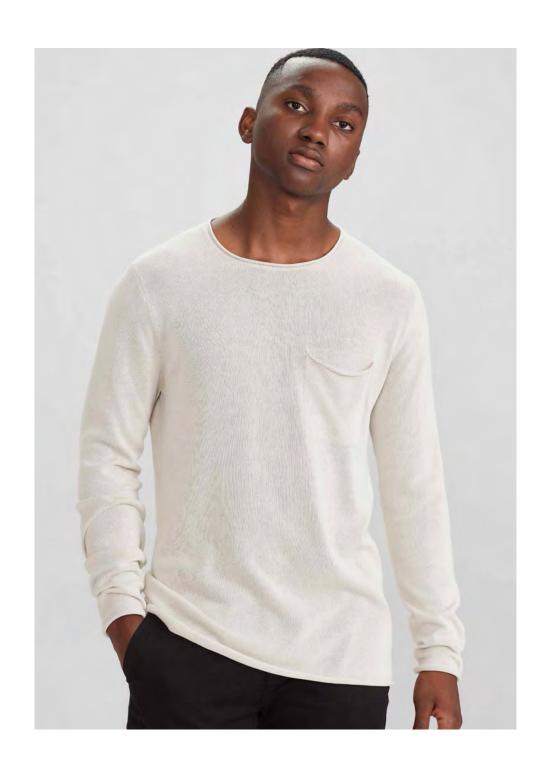

# Heritage 9

ZT830 MENS PULLOVER XXS - 5XL, 7XL

60% Cotton, 40% Viscose 185 GSM

Soft, lightweight textured fabric. Rolled hems, pocket, and neck. Light wash for increased comfort. Chest pocket. Slightly longer back hem.

Black

Navy

Stone

#Crew 16 #Hype 18 #Multi-Pocket