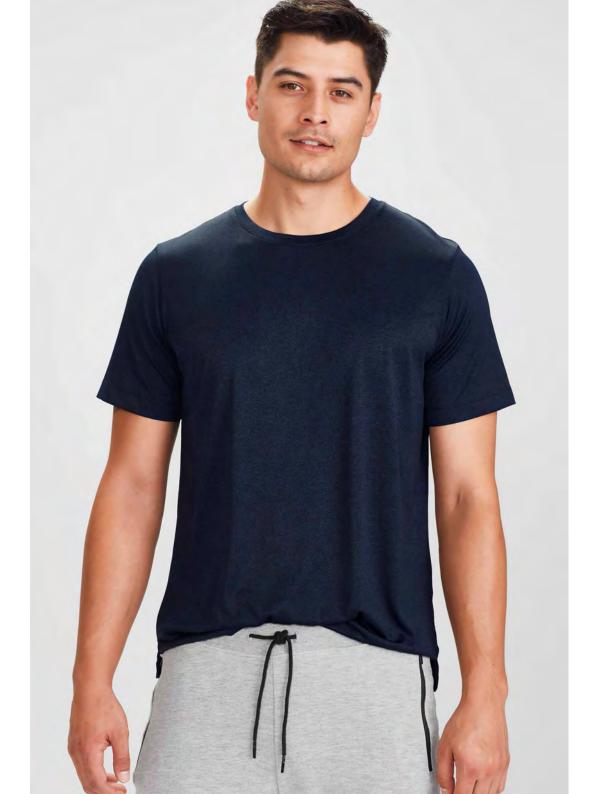

# Aero

T800MS MENS TEE XS - 3XL, 5XL T800LS WOMENS TEE 6 - 24

BIZ COOL™ 100% Micro Polyester 160 GSM

Anti-shrink, anti-fade. Cotton-like feel that keeps you cool and dry. Heathered marle look. Mens style classic crew neck. Womens style V-neck.