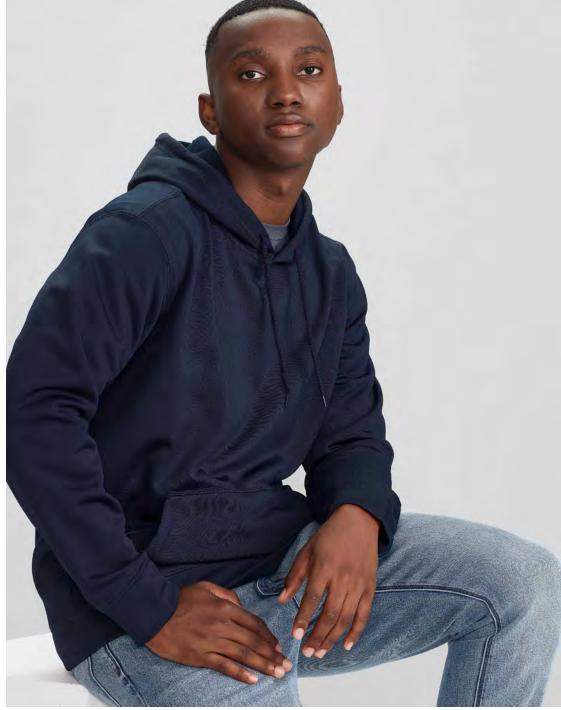

# 

ZT467 UNISEX HOODIE XXS - 5XL, 7XL

55% Cotton, 45% Polyester 320 GSM

Soft warm fleece lining. Mesh hood lining. Traditional front kangaroo pocket. Ribbed knit on hem and cuffs. Woven arm pen pocket in contrast fabric. Two side hip pockets with closure. Reinforced at all key stress points with bar tacks.

Black Charcoal

Charcoal Black

Slate Charcoal