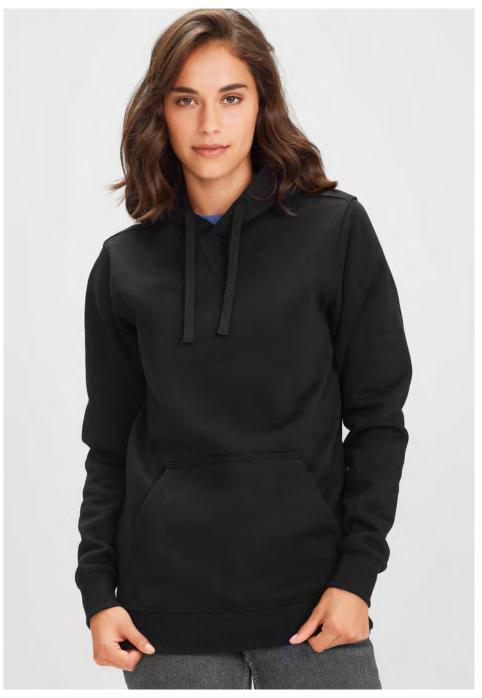

## Crew **3**

SW760M MENS HOODIE XS - 3XL, 5XL SW760L WOMENS HOODIE XS - 2XL SW760K KIDS HOODIE 4 - 14

55% Cotton, 45% Polyester 320 GSM

Traditional front kangaroo pocket. Knitted ribbed band on hem and cuff. Adults style features hood with wider 'shoelace' drawstring. No drawstring on Kids.

Black

Navy

Charcoal

Grey Marle

SW762M MENS ZIP HOODIE XS - 3XL, 5XL

55% Cotton, 45% Polyester 320 GSM

Traditional front kangaroo pocket. Knitted ribbed band on hem and cuff. Adults style features hood with wider 'shoelace' drawstring. No drawstring on Kids.

Black

Navy

\*Wearing Mens Style