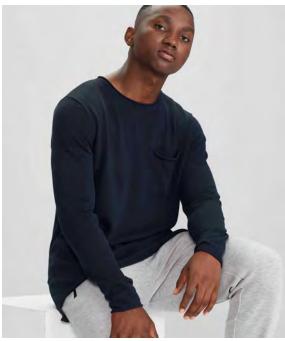

# Heritage 9

ZT830 MENS PULLOVER XXS - 5XL, 7XL

60% Cotton, 40% Viscose 185 GSM

Soft, lightweight textured fabric. Rolled hems, pocket, and neck. Light wash for increased comfort. Chest pocket. Slightly longer back hem.

Black

Navy

Stone

#Crew 16 #Hype 18 #Multi-Pocket