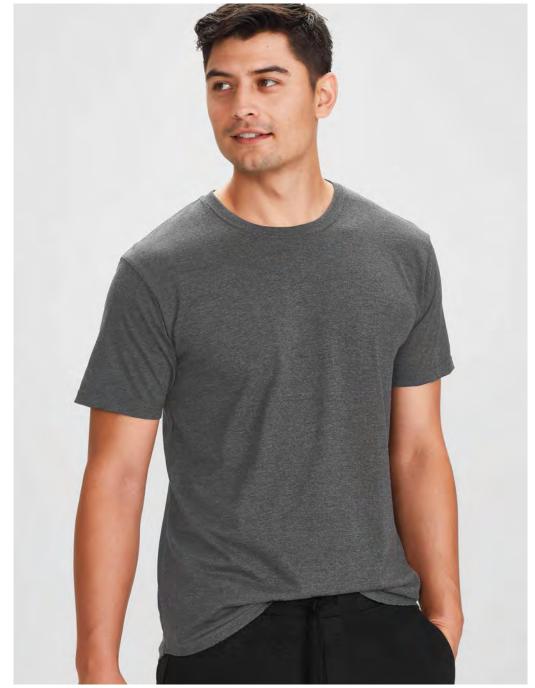

# Aero

T800MS MENS TEE XS - 3XL, 5XL T800LS WOMENS TEE 6 - 24

BIZ COOL™ 100% Micro Polyester 160 GSM

Anti-shrink, anti-fade. Cotton-like feel that keeps you cool and dry. Heathered marle look. Mens style classic crew neck. Womens style V-neck.