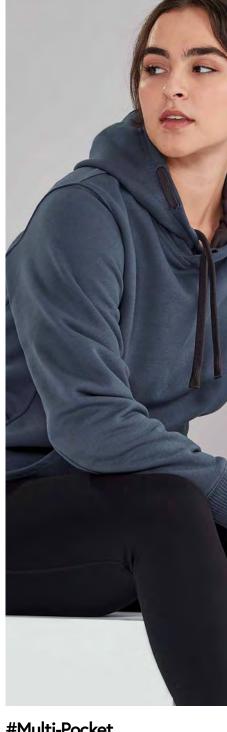

Black

Navy

Stone

#Crew 16 #Hype 18 #Multi-Pocket

# 

ZT467 UNISEX HOODIE XXS - 5XL, 7XL

55% Cotton, 45% Polyester 320 GSM

Soft warm fleece lining. Mesh hood lining. Traditional front kangaroo pocket. Ribbed knit on hem and cuffs. Woven arm pen pocket in contrast fabric. Two side hip pockets with closure. Reinforced at all key stress points with bar tacks.

Black Charcoal

Charcoal Black

Slate Charcoal