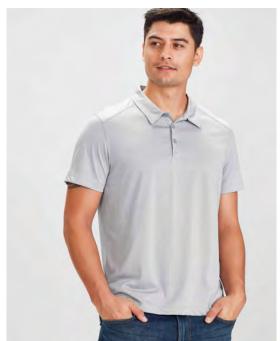

P815MS MENS POLO XS - 3XL, 5XL P815LS WOMENS POLO 6 - 24

BIZ COOL™ 100% Micro Polyester 160 GSM

Anti-shrink, anti-fade. Cotton-like feel that keeps you cool and dry. Heathered marle look. Flat-locked shoulder seams. Self-fabric collar and placket.

Black (Solid) Electric Blue

Black Cyan

Charcoal Teal

Silver Lime

White Red

Navy Magenta (W Only)