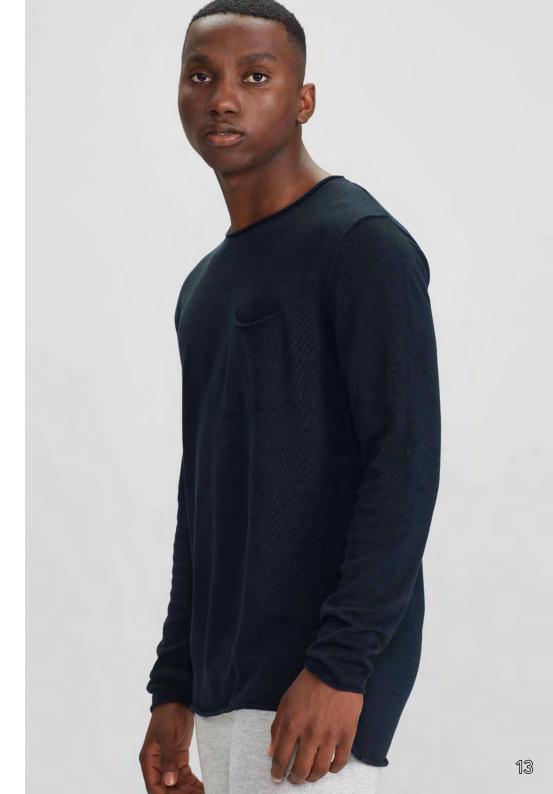

# Heritage 9

ZT830 MENS PULLOVER XXS - 5XL, 7XL

60% Cotton, 40% Viscose 185 GSM

Soft, lightweight textured fabric. Rolled hems, pocket, and neck. Light wash for increased comfort. Chest pocket. Slightly longer back hem.

Black

Navy

Stone

#Crew 16 #Hype 18 #Multi-Pocket