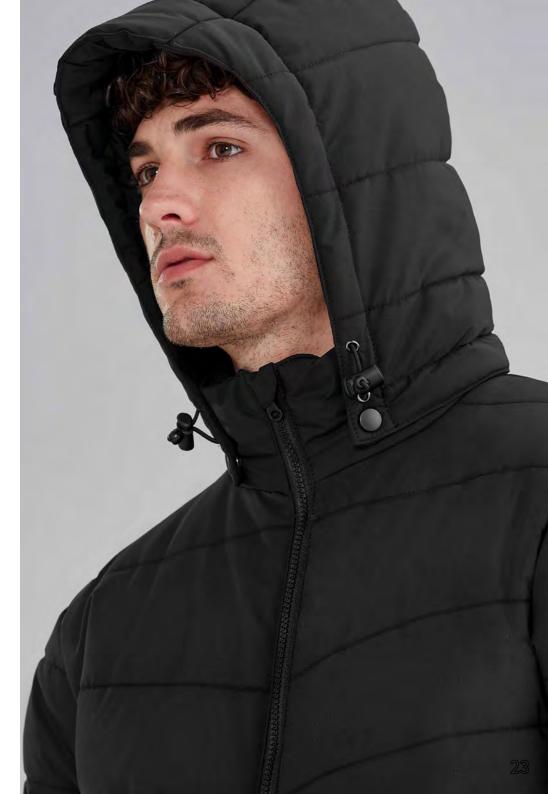

# Puffer **G**

## ZT830 UNISEX PUFFER XXS - 5XL, 7XL

100% Polyester outer with blown Polyester fill

Strong ripstop shell with mechanical stretch to increase freedom of movement. Water resistant. Removable zip off hood. Arm pocket with stud closure. Large front hip pockets with zip closure.

В

Black

Charcoal Blue