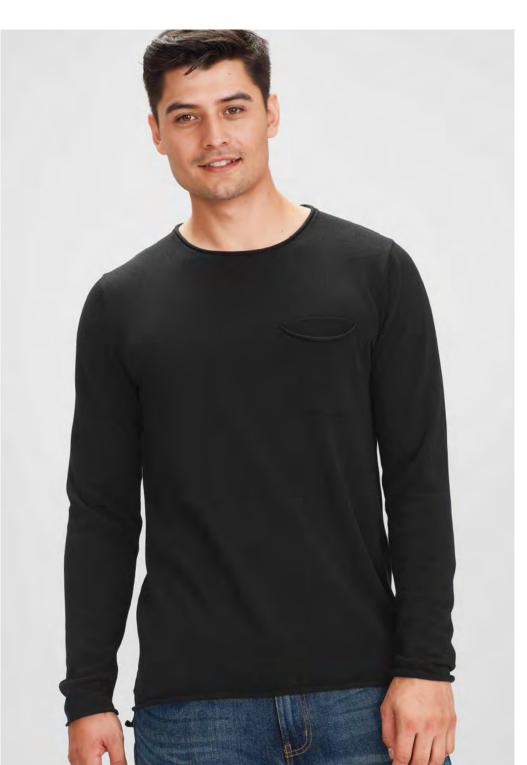

# Heritage 9

ZT830 MENS PULLOVER XXS - 5XL, 7XL

60% Cotton, 40% Viscose 185 GSM

Soft, lightweight textured fabric. Rolled hems, pocket, and neck. Light wash for increased comfort. Chest pocket. Slightly longer back hem.