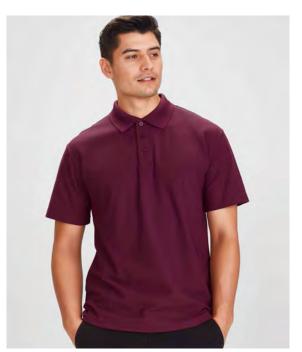

# Crew •

P400MS MENS POLO S - 3XL, 5XL P400LS WOMENS POLO 8 - 24 P400KS KIDS POLO 4 - 16

65% Polyester, 35% Cotton Pique 210 GSM

Top-stitched armhole. Twin needle sleeve and body hem. Knitted flat collar. Dyed-to-match pearlised placket buttons.

Black

Navy

Charcoal Kelly Green

Forest

(M & K Only)

Grey Marle (M & K Only) Purple

White Fuchsia

Maroon (M & K Only)

Royal Gold (M & K Only)

Cyan Orange

Spring Blue (M & K Only) Red

Teal

P400ML MENS LS POLO S - 3XI P400LL WOMENS LS POLO 8 - 24 S - 3XL, 5XL

65% Polyester, 35% Cotton Pique 210 GSM

Top-stitched armhole. Twin needle sleeve and body hem. Knitted flat collar. Dyed-to-match pearlised placket buttons.