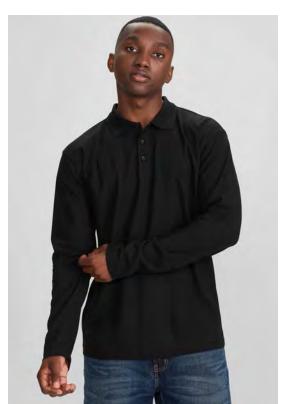

Royal Gold (M & K Only)

Cyan Orange

Spring Blue (M & K Only) Red

Teal

P400ML MENS LS POLO S - 3XI P400LL WOMENS LS POLO 8 - 24 S - 3XL, 5XL

65% Polyester, 35% Cotton Pique 210 GSM

Top-stitched armhole. Twin needle sleeve and body hem. Knitted flat collar. Dyed-to-match pearlised placket buttons.