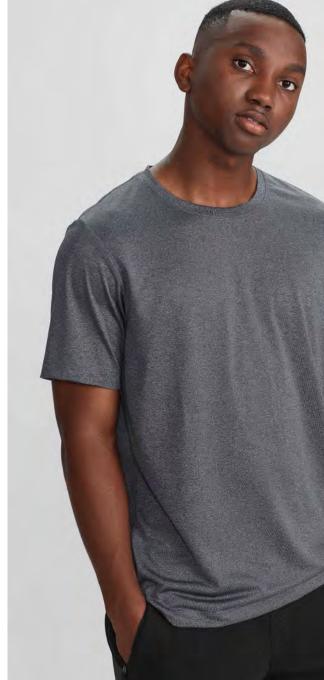

## Streetworx 9

ZH135 MENS TEE XS - 5XL ZH735 WOMENS TEE XS - 2XL

100% Super Compact Cotton Charcoal Marle: 60% Cotton 40% Polyester 160 GSM 28 Singles

Soft, lightweight and breathable. Longer tail with curved hem. Tear-away label to facilitate re-branding. Side seams. Taped shoulder to maintain shape.