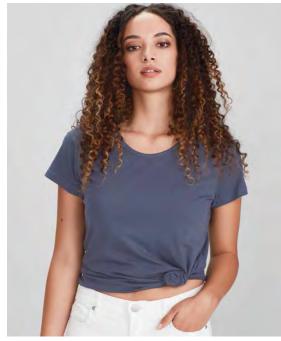

## Ice 🛛

T10012 MENS TEE S - 3XL, 5XL T10022 WOMENS TEE 6 - 24 T10032 KIDS TEE 2 - 16

Solid: 100% Combed Cotton Fluoro: 65% Polyester, 35% Cotton Marle: 85% Cotton, 15% Viscose 185 GSM

Twin needle sleeve and body hem. Ribbed elastane neck band. Tear-away label to facilitate re-branding. Side seams. Taped shoulder to maintain shape.