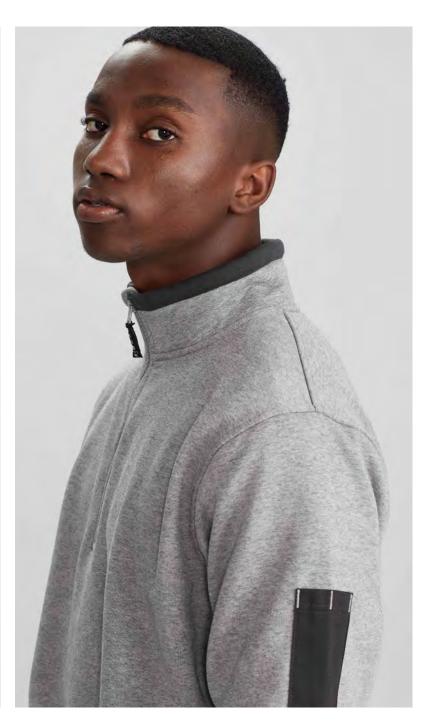

#### ZT366 UNISEX FLEECE XXS - 5XL, 7XL

55% Cotton, 45% Polyester 320 GSM

Premium heavy weight brushed fleece. Half zip. Ribbed knit on hem and cuffs. Woven arm pen pocket in contrast fabric. Two side hip pockets. Reinforced at all key stress points with bar tacks.

Black Charcoal

Charcoal Black