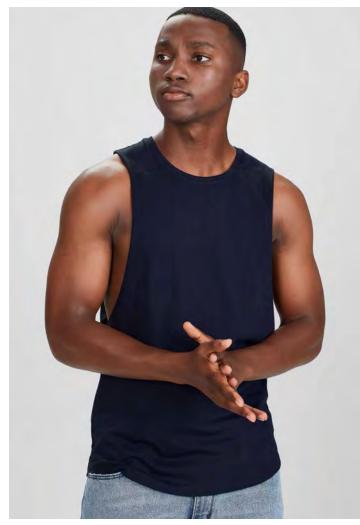

## Streetworx §

## ZH137 MENS SLEEVELESS XS - 5XL

100% Super Compact Cotton Charcoal Marle: 60% Cotton 40% Polyester 160 GSM 28 Singles

Soft, lightweight and breathable. Drop armhole with raw edge finish. Longer tail with curved hem. Tear-away label to facilitate re-branding. Side seams. Taped shoulder to maintain shape.