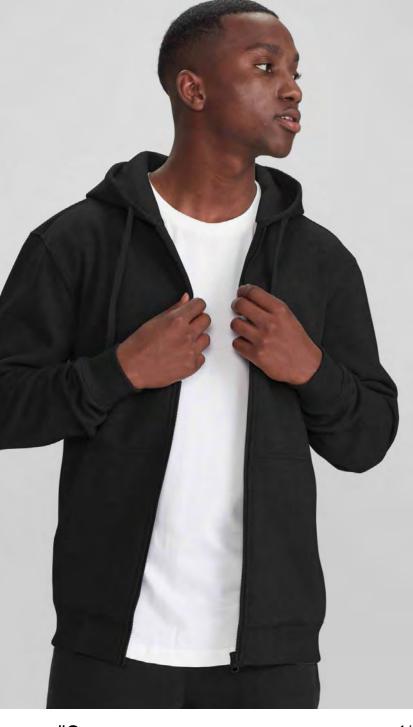

Black

Navy

Charcoal

Grey Marle

SW762M MENS ZIP HOODIE XS - 3XL, 5XL

55% Cotton, 45% Polyester 320 GSM

Traditional front kangaroo pocket. Knitted ribbed band on hem and cuff. Adults style features hood with wider 'shoelace' drawstring. No drawstring on Kids.

Black

Navy

\*Wearing Mens Style