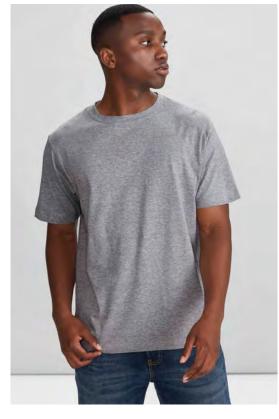

## Streetworx 9

ZH135 MENS TEE XS - 5XL ZH735 WOMENS TEE XS - 2XL

100% Super Compact Cotton Charcoal Marle: 60% Cotton 40% Polyester 160 GSM 28 Singles

Soft, lightweight and breathable. Longer tail with curved hem. Tear-away label to facilitate re-branding. Side seams. Taped shoulder to maintain shape.

Black

Charcoal Marle

White

Navy

Petrol Blue