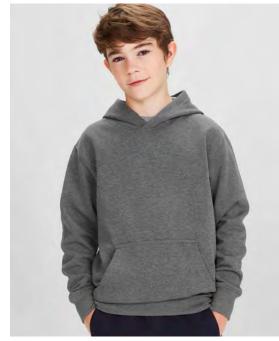

# Hype **G**

SW239ML MENS CLASSIC HOODIE S - 3XL, 5XL SW239KL KIDS CLASSIC HOODIE 4 - 16

100% Polyester Performance Fleece 245 GSM

Traditional front kangaroo pocket. Matching loose-fit hem ribbing. Excellent fade and shrink resistance. Adults style features hood with wider 'shoelace' drawstring. No drawstring on Kids.

Black

Grey Marle