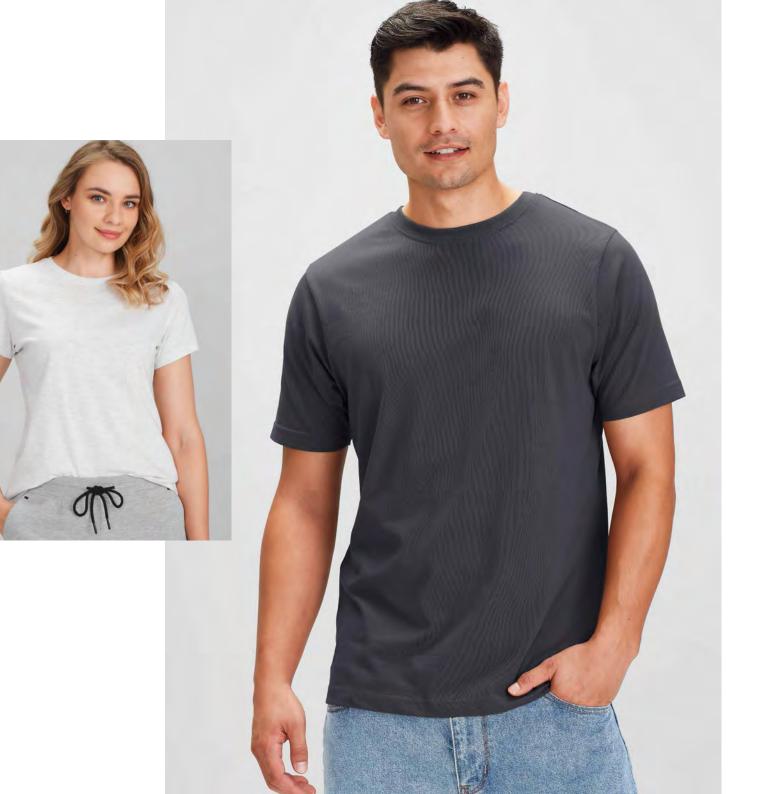

# Aero

T800MS MENS TEE XS - 3XL, 5XL T800LS WOMENS TEE 6 - 24

BIZ COOL™ 100% Micro Polyester 160 GSM

Anti-shrink, anti-fade. Cotton-like feel that keeps you cool and dry. Heathered marle look. Mens style classic crew neck. Womens style V-neck.

Black (Solid) Electric Blue

Black Cyan

Charcoal Teal

Silver Lime

White Red

Navy Magenta (W Only)