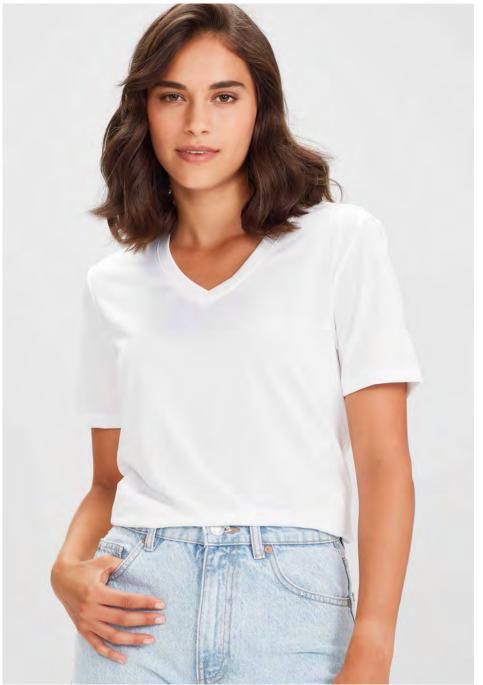

## Ice 🛛

T10012 MENS TEE S - 3XL, 5XL T10022 WOMENS TEE 6 - 24 T10032 KIDS TEE 2 - 16

Solid: 100% Combed Cotton Fluoro: 65% Polyester, 35% Cotton Marle: 85% Cotton, 15% Viscose 185 GSM

Twin needle sleeve and body hem. Ribbed elastane neck band. Tear-away label to facilitate re-branding. Side seams. Taped shoulder to maintain shape.