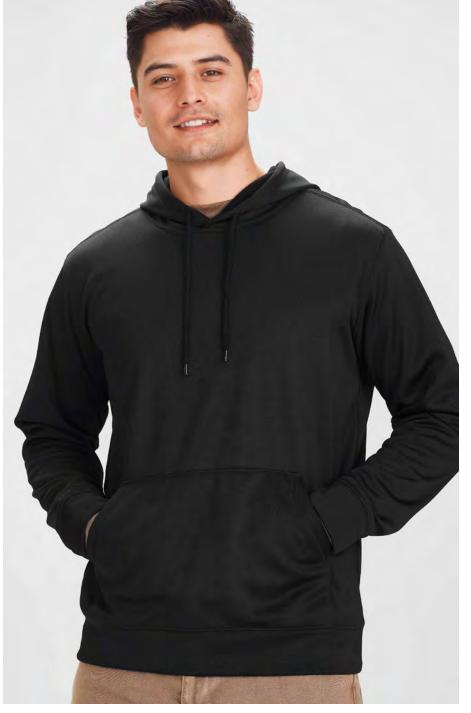

## Crew **3**

SW760M MENS HOODIE XS - 3XL, 5XL SW760L WOMENS HOODIE XS - 2XL SW760K KIDS HOODIE 4 - 14

55% Cotton, 45% Polyester 320 GSM

Traditional front kangaroo pocket. Knitted ribbed band on hem and cuff. Adults style features hood with wider 'shoelace' drawstring. No drawstring on Kids.