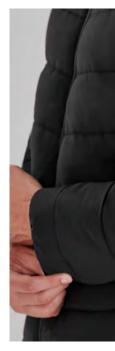

## ZT830 UNISEX PUFFER XXS - 5XL, 7XL

100% Polyester outer with blown Polyester fill

Strong ripstop shell with mechanical stretch to increase freedom of movement. Water resistant. Removable zip off hood. Arm pocket with stud closure. Large front hip pockets with zip closure.