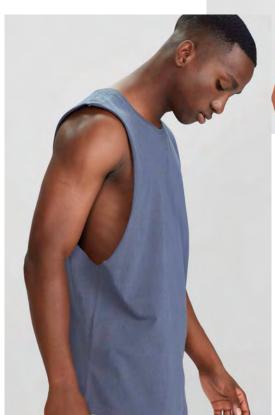

## Streetworx §

## ZH137 MENS SLEEVELESS XS - 5XL

100% Super Compact Cotton Charcoal Marle: 60% Cotton 40% Polyester 160 GSM 28 Singles

Soft, lightweight and breathable. Drop armhole with raw edge finish. Longer tail with curved hem. Tear-away label to facilitate re-branding. Side seams. Taped shoulder to maintain shape.