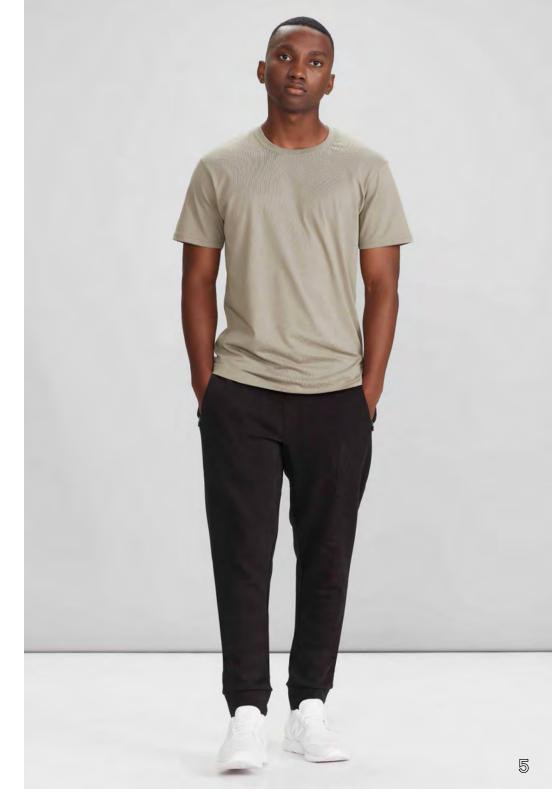

# Heritage 9

ZT830 MENS PULLOVER XXS - 5XL, 7XL

60% Cotton, 40% Viscose 185 GSM

Soft, lightweight textured fabric. Rolled hems, pocket, and neck. Light wash for increased comfort. Chest pocket. Slightly longer back hem.

Black

Navy

Stone

#Crew 16 #Hype 18 #Multi-Pocket