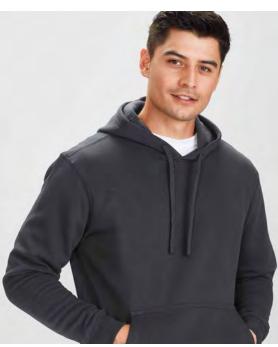

# 

ZT467 UNISEX HOODIE XXS - 5XL, 7XL

55% Cotton, 45% Polyester 320 GSM

Soft warm fleece lining. Mesh hood lining. Traditional front kangaroo pocket. Ribbed knit on hem and cuffs. Woven arm pen pocket in contrast fabric. Two side hip pockets with closure. Reinforced at all key stress points with bar tacks.

Black Charcoal

Charcoal Black

Slate Charcoal