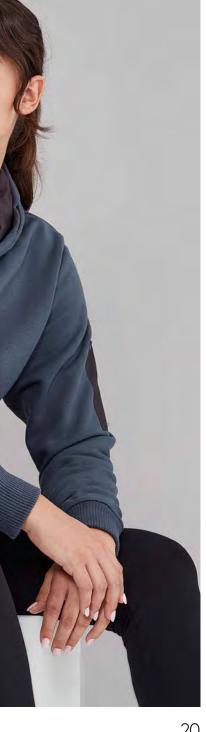

Black

Navy

Stone

#Crew 16 #Hype 18 #Multi-Pocket

# 

ZT467 UNISEX HOODIE XXS - 5XL, 7XL

55% Cotton, 45% Polyester 320 GSM

Soft warm fleece lining. Mesh hood lining. Traditional front kangaroo pocket. Ribbed knit on hem and cuffs. Woven arm pen pocket in contrast fabric. Two side hip pockets with closure. Reinforced at all key stress points with bar tacks.

Black Charcoal

Charcoal Black

Slate Charcoal