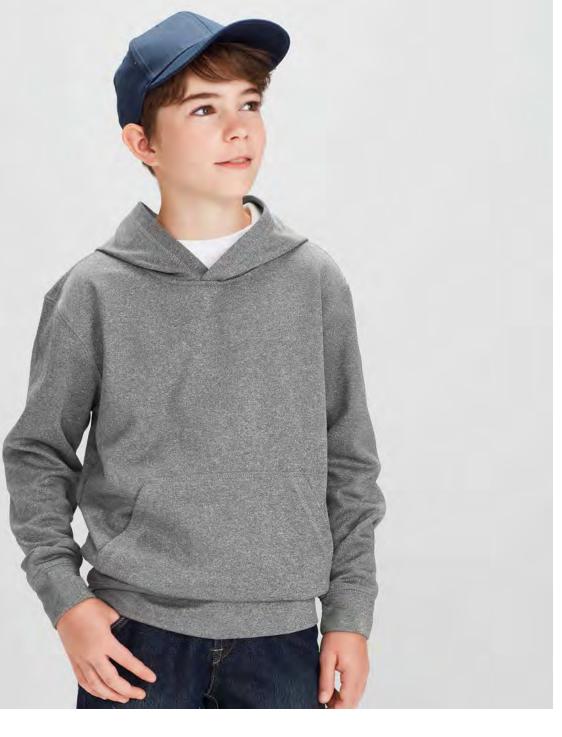

## Crew **3**

SW760M MENS HOODIE XS - 3XL, 5XL SW760L WOMENS HOODIE XS - 2XL SW760K KIDS HOODIE 4 - 14

55% Cotton, 45% Polyester 320 GSM

Traditional front kangaroo pocket. Knitted ribbed band on hem and cuff. Adults style features hood with wider 'shoelace' drawstring. No drawstring on Kids.

Black

Navy

Charcoal

Grey Marle

SW762M MENS ZIP HOODIE XS - 3XL, 5XL

55% Cotton, 45% Polyester 320 GSM

Traditional front kangaroo pocket. Knitted ribbed band on hem and cuff. Adults style features hood with wider 'shoelace' drawstring. No drawstring on Kids.