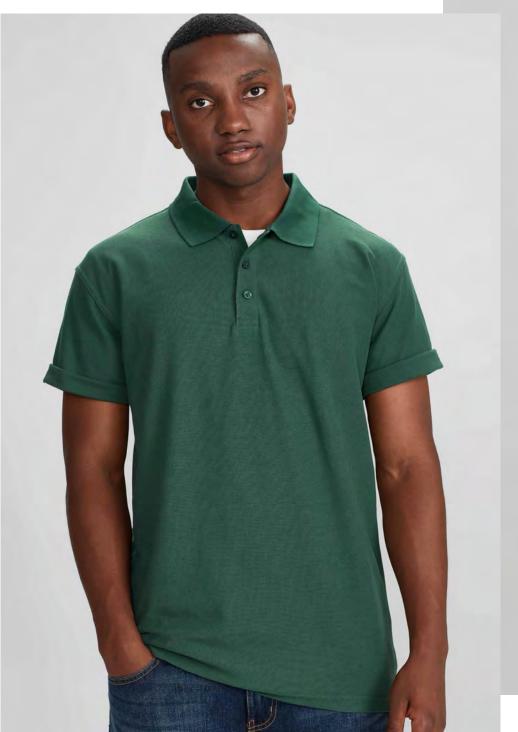

# Crew •

P400MS MENS POLO S - 3XL, 5XL P400LS WOMENS POLO 8 - 24 P400KS KIDS POLO 4 - 16

65% Polyester, 35% Cotton Pique 210 GSM

Top-stitched armhole. Twin needle sleeve and body hem. Knitted flat collar. Dyed-to-match pearlised placket buttons.

Black

Navy

Charcoal Kelly Green

Forest

(M & K Only)

Grey Marle (M & K Only) Purple

White Fuchsia

Maroon (M & K Only)

Royal Gold (M & K Only)

Cyan Orange

Spring Blue (M & K Only) Red

Teal

P400ML MENS LS POLO S - 3XI P400LL WOMENS LS POLO 8 - 24 S - 3XL, 5XL

65% Polyester, 35% Cotton Pique 210 GSM

Top-stitched armhole. Twin needle sleeve and body hem. Knitted flat collar. Dyed-to-match pearlised placket buttons.