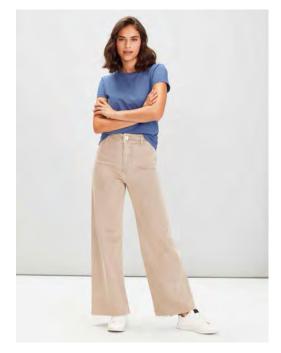

## Ice 🛛

T10012 MENS TEE S - 3XL, 5XL T10022 WOMENS TEE 6 - 24 T10032 KIDS TEE 2 - 16

Solid: 100% Combed Cotton Fluoro: 65% Polyester, 35% Cotton Marle: 85% Cotton, 15% Viscose 185 GSM

Twin needle sleeve and body hem. Ribbed elastane neck band. Tear-away label to facilitate re-branding. Side seams. Taped shoulder to maintain shape.