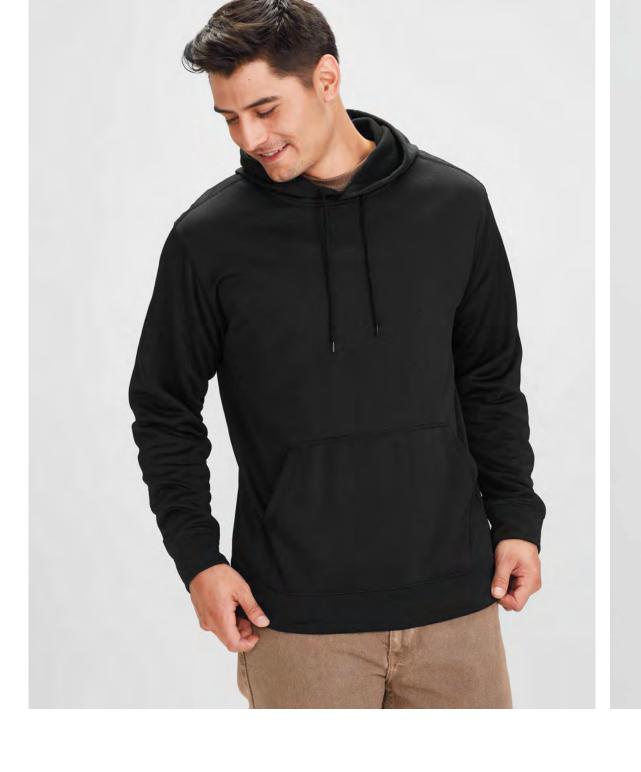

# Hype **G**

SW239ML MENS CLASSIC HOODIE S - 3XL, 5XL SW239KL KIDS CLASSIC HOODIE 4 - 16

100% Polyester Performance Fleece 245 GSM

Traditional front kangaroo pocket. Matching loose-fit hem ribbing. Excellent fade and shrink resistance. Adults style features hood with wider 'shoelace' drawstring. No drawstring on Kids.

Black

Grey Marle