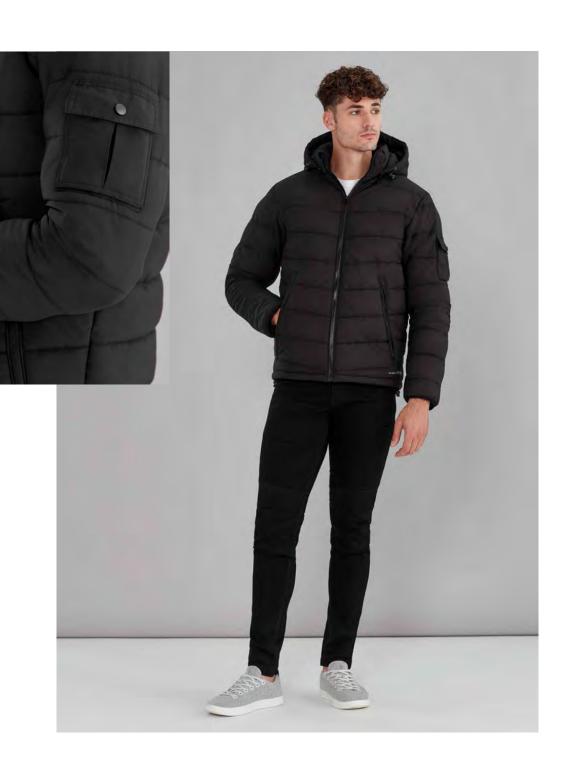

# Puffer **G**

## ZT830 UNISEX PUFFER XXS - 5XL, 7XL

100% Polyester outer with blown Polyester fill

Strong ripstop shell with mechanical stretch to increase freedom of movement. Water resistant. Removable zip off hood. Arm pocket with stud closure. Large front hip pockets with zip closure.