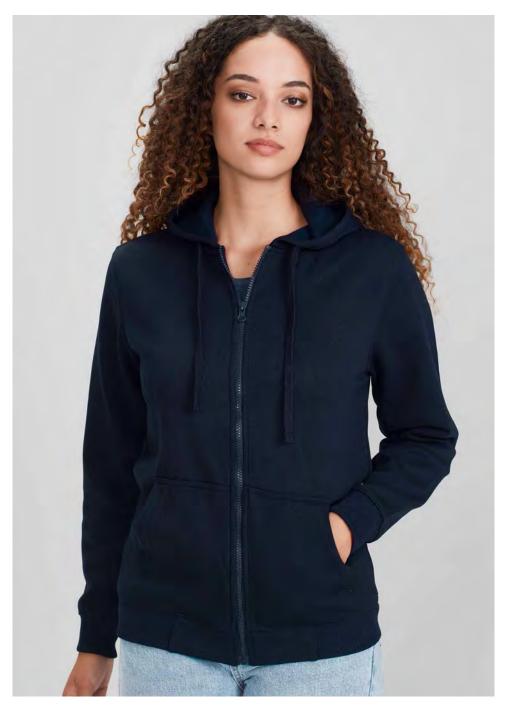

Black

Navy

Charcoal

Grey Marle

SW762M MENS ZIP HOODIE XS - 3XL, 5XL

55% Cotton, 45% Polyester 320 GSM

Traditional front kangaroo pocket. Knitted ribbed band on hem and cuff. Adults style features hood with wider 'shoelace' drawstring. No drawstring on Kids.

Black

Navy

\*Wearing Mens Style