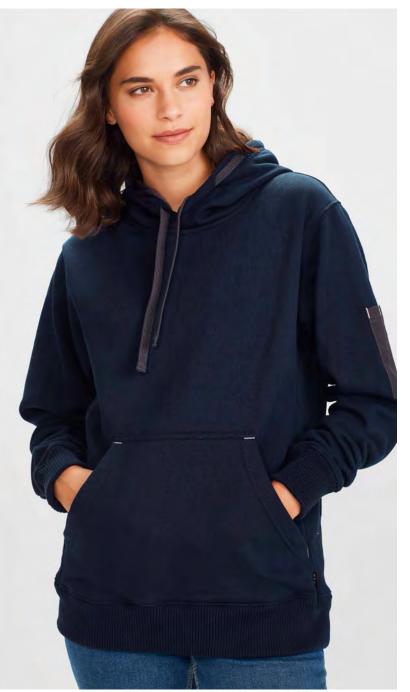

# 

ZT467 UNISEX HOODIE XXS - 5XL, 7XL

55% Cotton, 45% Polyester 320 GSM

Soft warm fleece lining. Mesh hood lining. Traditional front kangaroo pocket. Ribbed knit on hem and cuffs. Woven arm pen pocket in contrast fabric. Two side hip pockets with closure. Reinforced at all key stress points with bar tacks.

Black Charcoal

Charcoal Black

Slate Charcoal