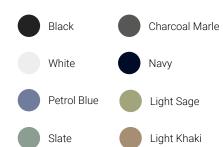

S TEE 2 - 16

Solid: 100% Combed Cotton Fluoro: 65% Polyester, 35% Cotton Marle: 85% Cotton, 15% Viscose 185 GSM

Twin needle sleeve and body hem. Ribbed elastane neck band. Tear-away label to facilitate re-branding. Side seams. Taped shoulder to maintain shape.

Black Forest

Charcoal Khaki

Grey Marle Mocha

Snow Marle Purple

White Gold

Navy Orange

Royal Red

Denim Fuchsia

Spring Blue Pink (W & K Only)

Neon Cyan Fluoro Orange

Neon Green Fluoro Yellow Lime

Kelly Green











## Streetworx 9

ZH135 MENS TEE XS - 5XL ZH735 WOMENS TEE XS - 2XL

100% Super Compact Cotton Charcoal Marle: 60% Cotton 40% Polyester 160 GSM 28 Singles

Soft, lightweight and breathable. Longer tail with curved hem. Tear-away label to facilitate re-branding. Side seams. Taped shoulder to maintain shape.













## Streetworx §

## ZH137 MENS SLEEVELESS XS - 5XL

100% Super Compact Cotton Charcoal Marle: 60% Cotton 40% Polyester 160 GSM 28 Singles

Soft, lightweight and breathable. Drop armhole with raw edge finish. Longer tail with curved hem. Tear-away label to facilitate re-branding. Side seams. Taped shoulder to maintain shape.

Black

Charcoal Marle

White

Navy

Petrol Blue











# Aero

T800MS MENS TEE XS - 3XL, 5XL T800LS WOMENS TEE 6 - 24

BIZ COOL™ 100% Micro Polyester 160 GSM

Anti-shrink, anti-fade. Cotton-like feel that keeps you cool and dry. Heathered marle look. Mens style classic crew neck. Womens style V-neck.

P815MS MENS POLO XS - 3XL, 5XL P815LS WOMENS POLO 6 - 24

BIZ COOL™ 100% Micro Polyester 160 GSM

Anti-shrink, anti-fade. Cotton-like feel that keeps you