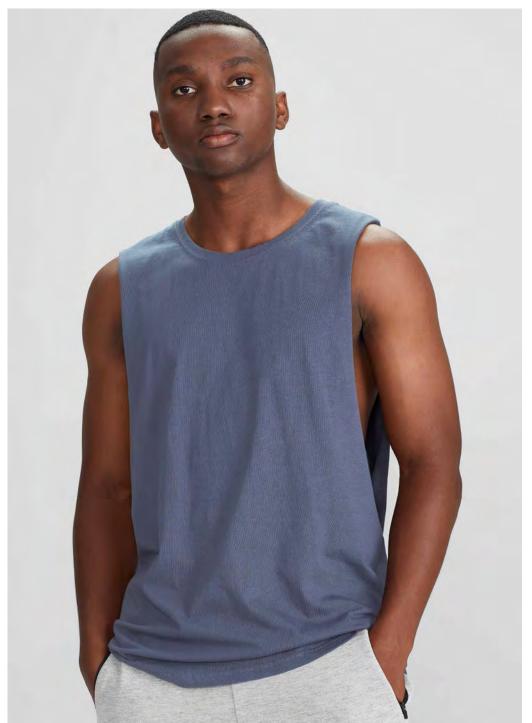

## Streetworx §

## ZH137 MENS SLEEVELESS XS - 5XL

100% Super Compact Cotton Charcoal Marle: 60% Cotton 40% Polyester 160 GSM 28 Singles

Soft, lightweight and breathable. Drop armhole with raw edge finish. Longer tail with curved hem. Tear-away label to facilitate re-branding. Side seams. Taped shoulder to maintain shape.