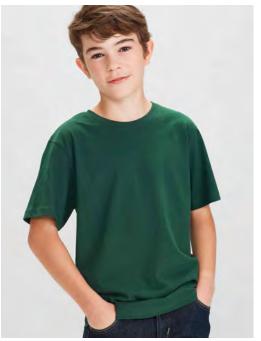

# Crew •

P400MS MENS POLO S - 3XL, 5XL P400LS WOMENS POLO 8 - 24 P400KS KIDS POLO 4 - 16

65% Polyester, 35% Cotton Pique 210 GSM

Top-stitched armhole. Twin needle sleeve and body hem. Knitted flat collar. Dyed-to-match pearlised placket buttons.

Black

Navy

Charcoal Kelly Green

Forest

(M & K Only)

Grey Marle (M & K Only) Purple

White Fuchsia

Maroon (M & K Only)