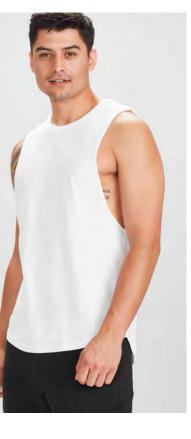

## Streetworx §

## ZH137 MENS SLEEVELESS XS - 5XL

100% Super Compact Cotton Charcoal Marle: 60% Cotton 40% Polyester 160 GSM 28 Singles

Soft, lightweight and breathable. Drop armhole with raw edge finish. Longer tail with curved hem. Tear-away label to facilitate re-branding. Side seams. Taped shoulder to maintain shape.