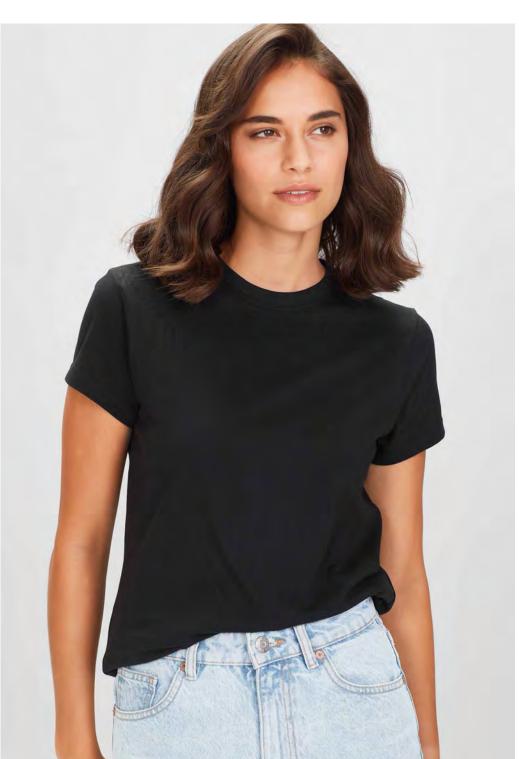

## Ice 🛛

T10012 MENS TEE S - 3XL, 5XL T10022 WOMENS TEE 6 - 24 T10032 KIDS TEE 2 - 16

Solid: 100% Combed Cotton Fluoro: 65% Polyester, 35% Cotton Marle: 85% Cotton, 15% Viscose 185 GSM

Twin needle sleeve and body hem. Ribbed elastane neck band. Tear-away label to facilitate re-branding. Side seams. Taped shoulder to maintain shape.

Black Forest

Charcoal Khaki

Grey Marle Mocha

Snow Marle Purple

White Gold

Navy Orange

Royal Red

Denim Fuchsia

Spring Blue Pink (W & K Only)

Neon Cyan Fluoro Orange

Neon Green Fluoro Yellow Lime

Kelly Green