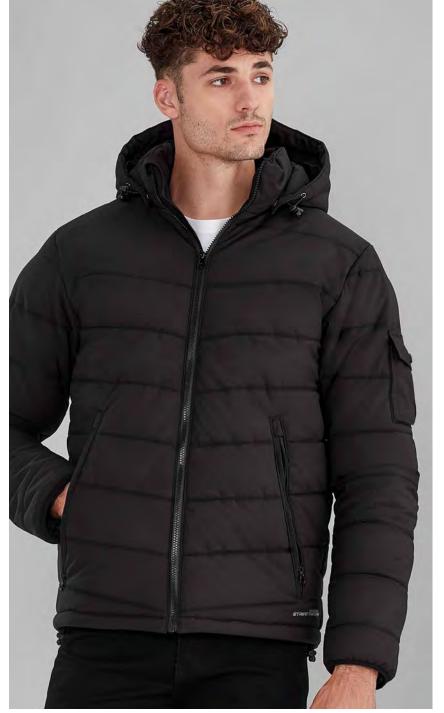

# Puffer **G**

## ZT830 UNISEX PUFFER XXS - 5XL, 7XL

100% Polyester outer with blown Polyester fill

Strong ripstop shell with mechanical stretch to increase freedom of movement. Water resistant. Removable zip off hood. Arm pocket with stud closure. Large front hip pockets with zip closure.

В

Black

Charcoal Blue