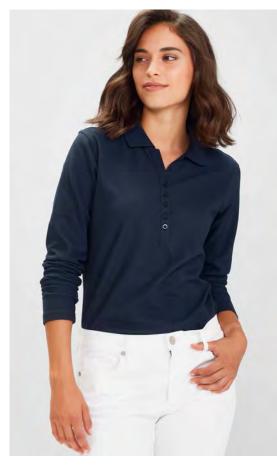

Royal Gold (M & K Only)

Cyan Orange

Spring Blue (M & K Only) Red

Teal

P400ML MENS LS POLO S - 3XI P400LL WOMENS LS POLO 8 - 24 S - 3XL, 5XL

65% Polyester, 35% Cotton Pique 210 GSM

Top-stitched armhole. Twin needle sleeve and body hem. Knitted flat collar. Dyed-to-match pearlised placket buttons.