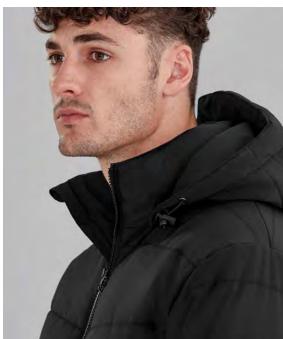

## ZT830 UNISEX PUFFER XXS - 5XL, 7XL

100% Polyester outer with blown Polyester fill

Strong ripstop shell with mechanical stretch to increase freedom of movement. Water resistant. Removable zip off hood. Arm pocket with stud closure. Large front hip pockets with zip closure.