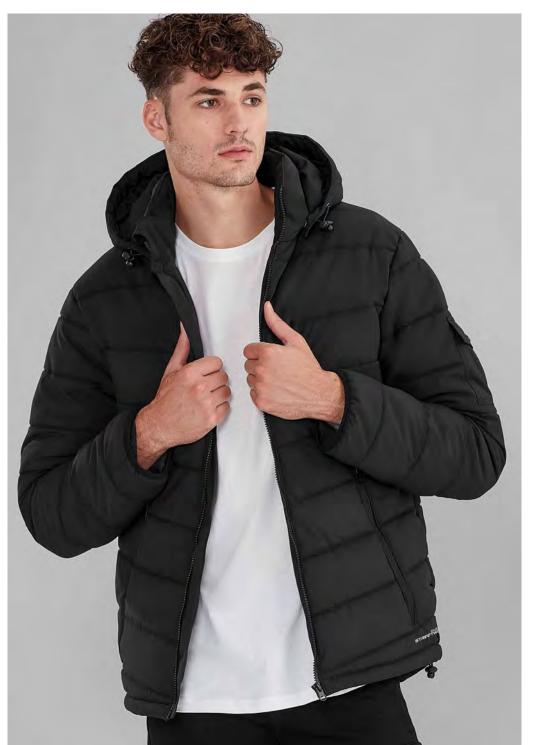

# Puffer **G**

## ZT830 UNISEX PUFFER XXS - 5XL, 7XL

100% Polyester outer with blown Polyester fill

Strong ripstop shell with mechanical stretch to increase freedom of movement. Water resistant. Removable zip off hood. Arm pocket with stud closure. Large front hip pockets with zip closure.