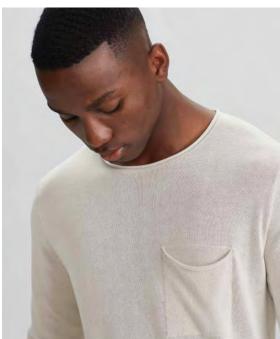

# Heritage 9

ZT830 MENS PULLOVER XXS - 5XL, 7XL

60% Cotton, 40% Viscose 185 GSM

Soft, lightweight textured fabric. Rolled hems, pocket, and neck. Light wash for increased comfort. Chest pocket. Slightly longer back hem.

Black

Navy

Stone

#Crew 16 #Hype 18 #Multi-Pocket