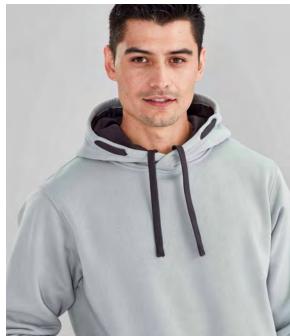

# Hype **G**

SW239ML MENS CLASSIC HOODIE S - 3XL, 5XL SW239KL KIDS CLASSIC HOODIE 4 - 16

100% Polyester Performance Fleece 245 GSM

Traditional front kangaroo pocket. Matching loose-fit hem ribbing. Excellent fade and shrink resistance. Adults style features hood with wider 'shoelace' drawstring. No drawstring on Kids.

Black

Grey Marle