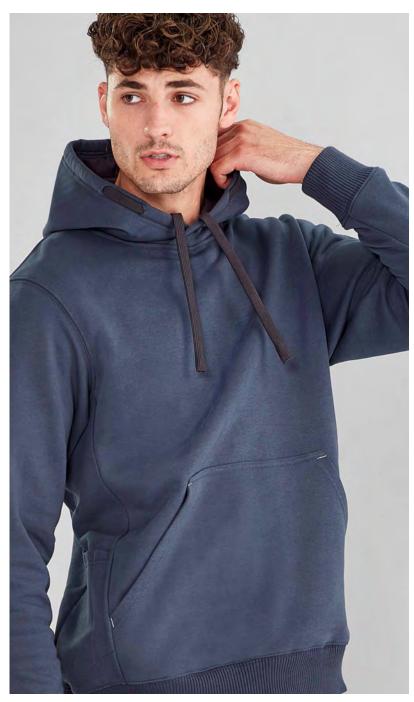

# Hype **G**

SW239ML MENS CLASSIC HOODIE S - 3XL, 5XL SW239KL KIDS CLASSIC HOODIE 4 - 16

100% Polyester Performance Fleece 245 GSM

Traditional front kangaroo pocket. Matching loose-fit hem ribbing. Excellent fade and shrink resistance. Adults style features hood with wider 'shoelace' drawstring. No drawstring on Kids.

Black

Grey Marle