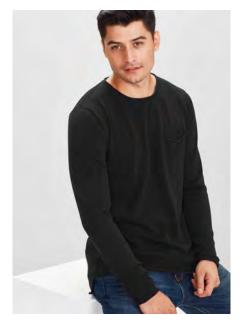

# Heritage 9

ZT830 MENS PULLOVER XXS - 5XL, 7XL

60% Cotton, 40% Viscose 185 GSM

Soft, lightweight textured fabric. Rolled hems, pocket, and neck. Light wash for increased comfort. Chest pocket. Slightly longer back hem.

Black

Navy

Stone

#Crew 16 #Hype 18 #Multi-Pocket