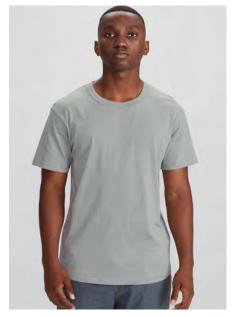

## Ice 🛛

T10012 MENS TEE S - 3XL, 5XL T10022 WOMENS TEE 6 - 24 T10032 KIDS TEE 2 - 16

Solid: 100% Combed Cotton Fluoro: 65% Polyester, 35% Cotton Marle: 85% Cotton, 15% Viscose 185 GSM

Twin needle sleeve and body hem. Ribbed elastane neck band. Tear-away label to facilitate re-branding. Side seams. Taped shoulder to maintain shape.