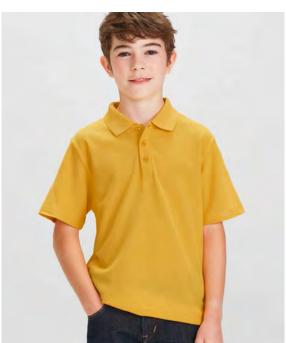

## Ice 🛛

T10012 MENS TEE S - 3XL, 5XL T10022 WOMENS TEE 6 - 24 T10032 KIDS TEE 2 - 16

Solid: 100% Combed Cotton Fluoro: 65% Polyester, 35% Cotton Marle: 85% Cotton, 15% Viscose 185 GSM

Twin needle sleeve and body hem. Ribbed elastane neck band. Tear-away label to facilitate re-branding. Side seams. Taped shoulder to maintain shape.