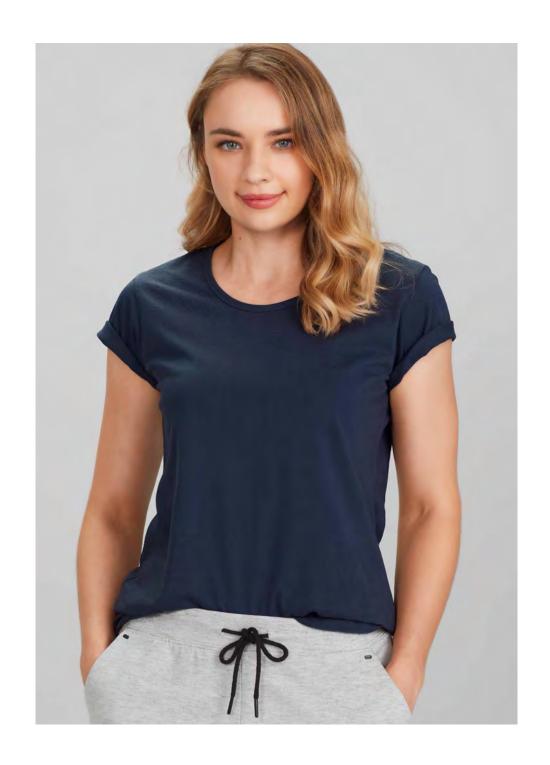

## Streetworx 9

ZH135 MENS TEE XS - 5XL ZH735 WOMENS TEE XS - 2XL

100% Super Compact Cotton Charcoal Marle: 60% Cotton 40% Polyester 160 GSM 28 Singles

Soft, lightweight and breathable. Longer tail with curved hem. Tear-away label to facilitate re-branding. Side seams. Taped shoulder to maintain shape.

## Streetworx §

## ZH137 MENS SLEEVELESS XS - 5XL

100% Super Compact Cotton Charcoal Marle: 60% Cotton 40% Polyester 160 GSM 28 Singles

Soft, lightweight and breathable. Drop armhole with raw edge finish. Longer tail with curved hem. Tear-away label to facilitate re-branding. Side seams. Taped shoulder to maintain shape.