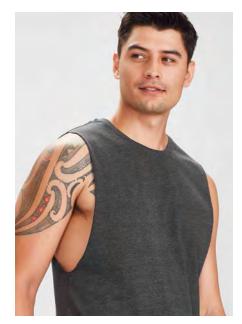

## Streetworx §

## ZH137 MENS SLEEVELESS XS - 5XL

100% Super Compact Cotton Charcoal Marle: 60% Cotton 40% Polyester 160 GSM 28 Singles

Soft, lightweight and breathable. Drop armhole with raw edge finish. Longer tail with curved hem. Tear-away label to facilitate re-branding. Side seams. Taped shoulder to maintain shape.