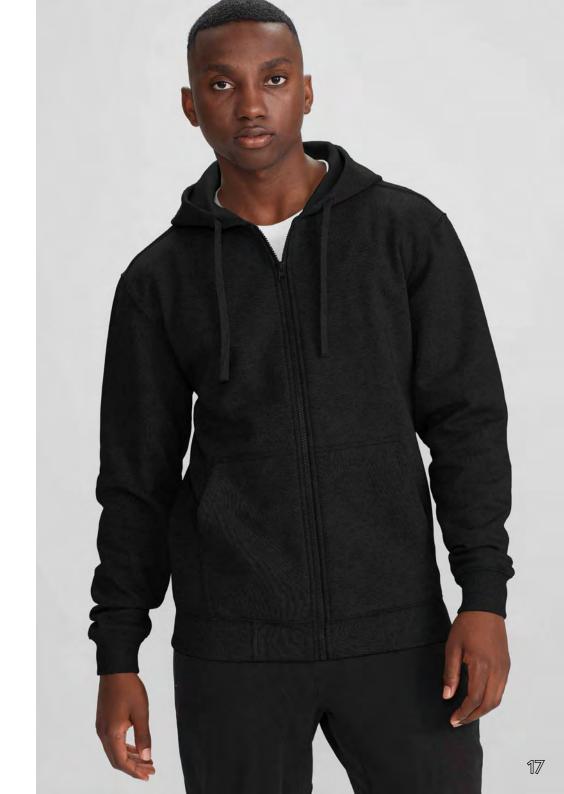

## Crew **3**

SW760M MENS HOODIE XS - 3XL, 5XL SW760L WOMENS HOODIE XS - 2XL SW760K KIDS HOODIE 4 - 14

55% Cotton, 45% Polyester 320 GSM

Traditional front kangaroo pocket. Knitted ribbed band on hem and cuff. Adults style features hood with wider 'shoelace' drawstring. No drawstring on Kids.

Black

Navy

Charcoal

Grey Marle

SW762M MENS ZIP HOODIE XS - 3XL, 5XL

55% Cotton, 45% Polyester 320 GSM

Traditional front kangaroo pocket. Knitted ribbed band on hem and cuff. Adults style features hood with wider 'shoelace' drawstring. No drawstring on Kids.